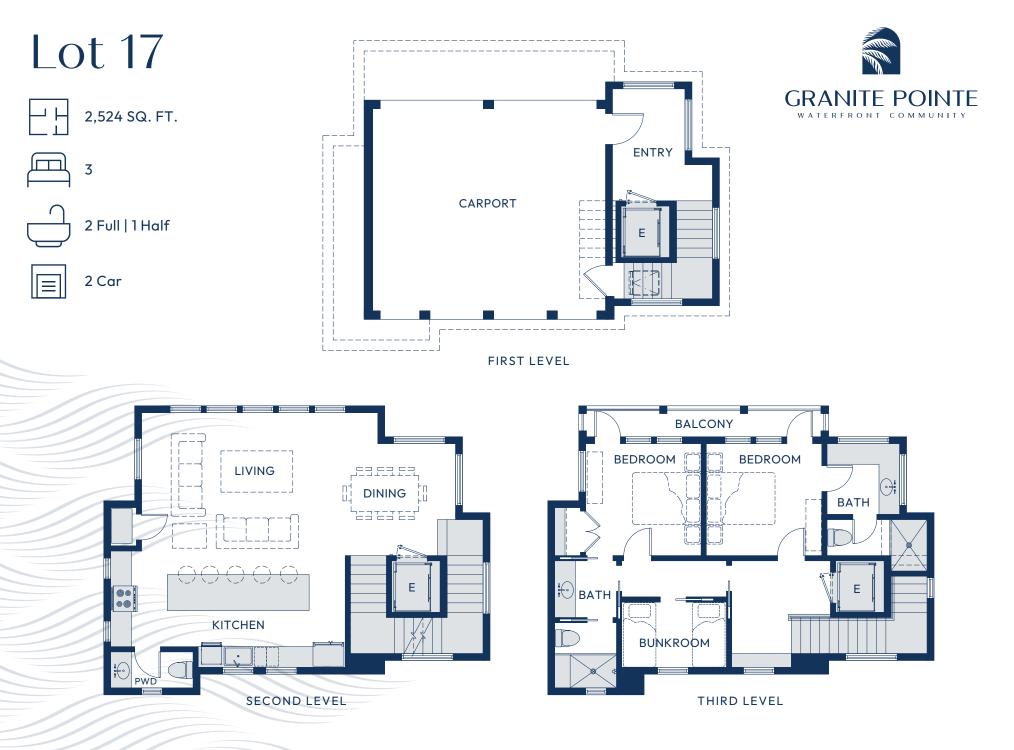

## 100 POINTE VIEW DRIVE | GRANITE SHOALS, TX 78654

NOT FOR REGULATORY APPROVAL, PERMITTING OR CONSTRUCTION. All dimensions and square footage are approximate at Granite Pointe Waterfront Community and are subject to change without notice. Illustrations are artist's conception and not reproductions of original plans. All drawings, specifications and other documents prepared by Kissling Architecture, Inc. are instruments of service for use solely with respect to this project and shall not be used on other projects or for the completion of this project without the expressed written permission of Kissling Architecture, Inc., James G. Kissling, architect, shall be deemed author of these documents and shall retain all common law, statutory and other reserved rights, including copyrights.